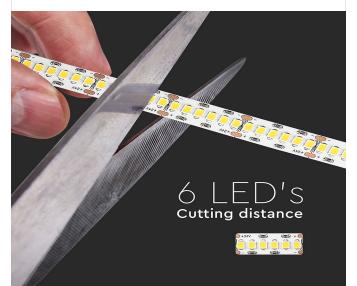

#### **FEATURES**

- Stable SMD-Samsung Chip technology for better reliability and longer lifespan
- Low Voltage flexible ribbon available in DC:24V
- Standard Copper strip for excellent conductivity and heat dissipation
- High-quality resistors for extremely lower voltage drops and efficient current control
- Flexible installation: Cutting and reconnect the strip as you wish to suit your application
- Designed with LEDs 240
- Easy to install and requires little maintenance
- Suitable for illuminating borders, edges, cabinets, bars and areas with limited space for installation
- Recommended daily usage: 10 12 hours \*Exceeding recommended daily usage will void warrantyy