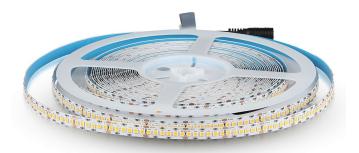

# PRO STRIPLIGHTS 2835 240 24V

V-TAC's LED Lighting range includes lighting that fulfills the needs of various end-users and industries, offering efficient and innovative products that provide modern solutions at an affordable price. We are proud to also provide extended multi-year warranty on our products, as well as detailed support.

# **TECHNICAL INFORMATION**

| Input Power:           | DC:24V           |
|------------------------|------------------|
| Long Life:             | 20,000 Hours     |
| LED Chip Type:         | SMD-Samsung Chip |
| CRI:                   | >95              |
| Operation Temperature: | -20°C to +45°C   |
| Dimmable:              | No               |
| Beam Angle:            | 120°             |
| Color:                 | 6400K            |
| Watts per meter:       | 18               |
| Lumens per meter:      | 1500             |
| No. Of Led:            | 240              |
| Roll Qty:              | 10M              |

#### **FEATURES**

- Stable SMD-Samsung Chip technology for better reliability and longer lifespan
- Low Voltage flexible ribbon available in DC:24V
- Standard Copper strip for excellent conductivity and heat dissipation
- High-quality resistors for extremely lower voltage drops and efficient current control
- Flexible installation: Cutting and reconnect the strip as you wish to suit your application
- Designed with LEDs 240
- Easy to install and requires little maintenance
- Suitable for illuminating borders, edges, cabinets, bars and areas with limited space for installation
- Recommended daily usage: 10 12 hours \*Exceeding recommended daily usage will void warrantyy