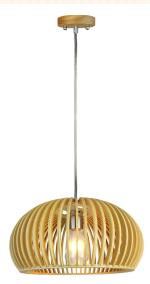

1

**WOODEN SERIES** 

V-TAC's Decorative Lighting range is abundant with elegant and classy luminaries and fittings that provide customers with the ability to spruce up any location with limitless combinations of designs. Our lighting fixtures come with extended multi-year warranty, as well as unmatched support and quality.

#### **TECHNICAL INFORMATION**

| Rated Load        | Max 60W           |
|-------------------|-------------------|
| Input Power       | AC:220-240V, 50Hz |
| Unit Color        | Wood              |
| Body Type         | Wood              |
| Dimension         | 330x220mm         |
| Installation Type | Suspended         |

# **FEATURES**

- Contemprorary design pendant lamp suited for modern interiors
- Elegant Wood colour finish
- Sturdy and durable Wood build
- Designed with E27 holder (\*Bulb not included)
- Maximum rated load: Max 60W
- Suitable for hotels, residential, restaurants, commercial lighting etc.
- Recommended daily usage: 10 12 hours \*Exceeding recommended daily usage will void warranty